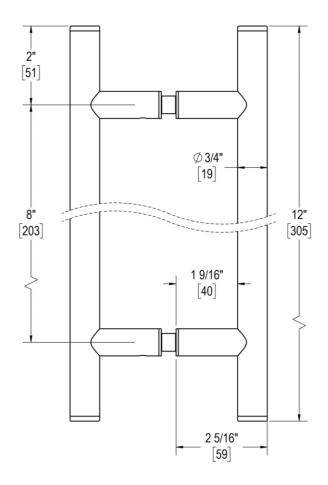

### 8" C/C BACK-TO-BACK PULL

Product Code: L.45.114

#### **TEMPLATE & INSTALLATION NOTES**

Item requires glass fabrication according to template above and should only be used with tempered safety glass.

| Glass Thickness | 1/4" [6 mm] to 1/2" [12 mm] |
|-----------------|-----------------------------|
| Hole Diameter   | 1/2" [12 mm]                |