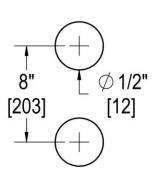

#### **TEMPLATE & INSTALLATION NOTES**

Item requires glass fabrication according to template above and should only be used with tempered safety glass.

| Glass Thickness | 1/4" [6 mm] to 1/2" [12 mm] |
|-----------------|-----------------------------|
| Hole Diameter   | 1/2" [12 mm]                |